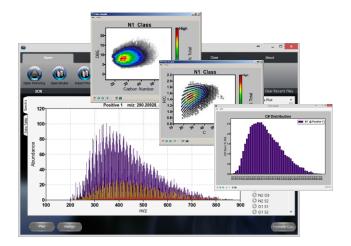

Visualize complex data sets with convenient, customizable, Petroleomic diagrams. Images can be generated for individual compounds classes or for all classes simultaneously with our batch image generator.