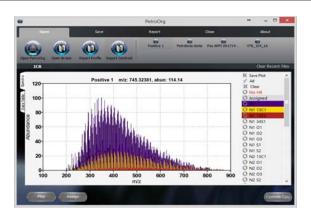

## PetroOrg © Software

PetroOrg now allows users to import data from a variety of file formats used by major mass spectrometer vendors and/or research labs for subsequent processing. For ultimate simplicity, PetroOrg supports universal data importation (centroid or profile mode) through a mass list (text file).

Our proprietary and unique algorithm assigns molecular formulas for thousands of mass spectral peaks quickly and accurately.

The report generation feature compiles sample reports that can be viewed with the PetroOrg Report Reader (freeware), which allows users to easily share & visualize data.