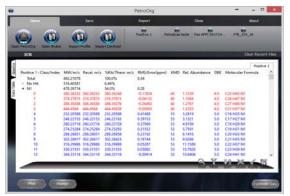

Our proprietary and unique algorithm assigns molecular formulas for thousands of mass spectral peaks quickly and accurately.

The report generation feature compiles sample reports that can be viewed with the PetroOrg Report Reader (freeware), which allows users to easily share & visualize data.