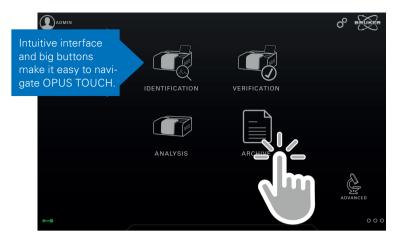

#### **Ease of Use**

OPUS TOUCH is a major breakthrough in FT-IR operating software. It is rapidly learned, quickly applied, and combines routine and advanced functionalities Efficiently perform analyses using the guided workflows located on your personalized home screen. Customize user roles, toolbars or reporting options as needed. Manage results and analysis methods from a modern data archive.

#### For Lab Managers and Operators

Because it is easy to learn and to apply, offers guided analysis workflows and automation of all process steps with operator specific tool sets.