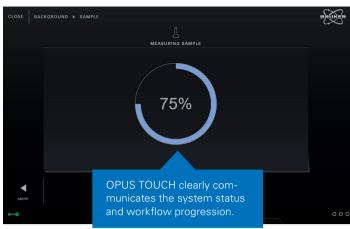

#### **Dedicated Evaluation Workflows**

Efficiently apply workflows for routine applications such as verification or quantification. Even complex measurements using multiple evaluation steps, multiple spectral ranges, time-resolved spectroscopy or a sequence of operations are highly automated and can be executed with ease.