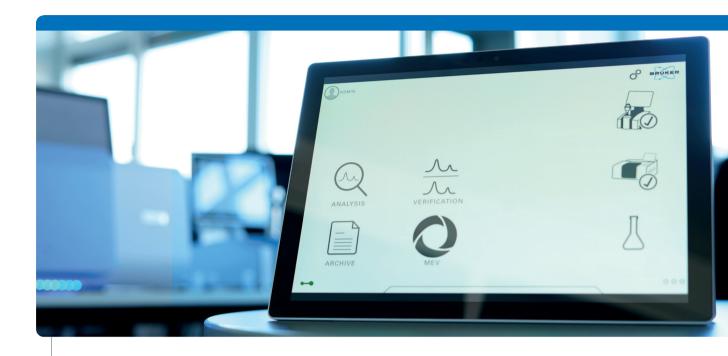

# • OPUS TOUCH Productivity Assured

Put a stop to your bottlenecks and break down your workload faster, with less effort and higher throughput. Guarantee your team's productivity with Bruker's OPUS TOUCH operating software.

#### **Ease of Use**

OPUS TOUCH is a major breakthrough in FT-IR operating software. It is rapidly learned, quickly applied, and combines routine and advanced functionalities Efficiently perform analyses using the guided workflows located on your personalized home screen. Customize user roles, toolbars or reporting options as needed. Manage results and analysis methods from a modern data archive.

#### **Dedicated Evaluation Workflows**

Efficiently apply workflows for routine applications such as verification or quantification. Even complex measurements using multiple evaluation steps, multiple spectral ranges, time-resolved spectroscopy or a sequence of operations are highly automated and can be executed with ease.