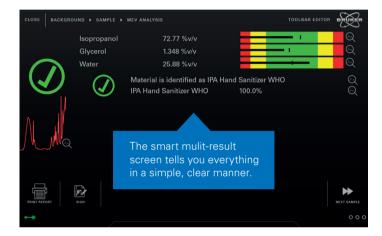

#### **Dedicated Evaluation Workflows**

Efficiently apply workflows for routine applications such as verification or quantification. Even complex measurements using multiple evaluation steps, multiple spectral ranges, time-resolved spectroscopy or a sequence of operations are highly automated and can be executed with ease.

#### For Validation Managers

Ensuring data integrity, traceability, and user accountability in line with standardized measurements at highest reliability and repeatability.